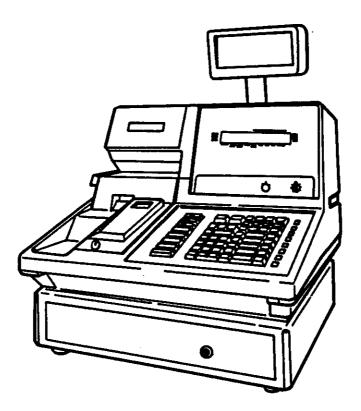

## **Owners** Manual

## TEC POS SYSTEM

## M-2300-41 SERIES



TEC TOKYO ELECTRIC CO., LTD.

## TABLE OF CONTENTS

• •

••

.

| TO OUR CUSTOMERS                            | 1 |
|---------------------------------------------|---|
| PRECAUTIONS                                 | 1 |
| APPEARANCE AND NOMENCLATURE                 | 1 |
| KEY LOCKS AND MODE SELECTOR KEYS            | 2 |
| DISPLAY                                     | 3 |
| KEYBOARD LAYOUT                             | 6 |
| FUNCTION OF EACH KEY                        | 7 |
| REGISTERING PROCEDURE FOR SALES 29          | 9 |
| REGISTERING RECEIPT SAMPLES 41              | 1 |
| VALIDATION PRINT SAMPLES 40                 | 6 |
| OFF-LINE MODE RECEIPT AND SIGN-OFF REPORT   | 8 |
| CARD NO. CHECK OPTION SETTING AND RESETTING | 0 |
| REPORT FUNCTION (in OFF-LINE mode)          | 1 |
| REPO